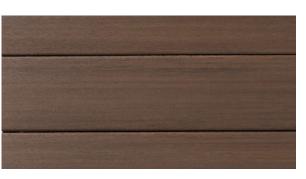

# VINTAGE COLLECTION

The Vintage® Collection offers the widest range of sophisticated color palettes and unique board widths in the industry, offering maximum design flexibility with options to fit any home's style. Defined by natural-looking colors that mimic the look of Ipe, teak, and other hardwoods and a subtle wire-brushed, low-gloss finish, this elegant collection ensures a truly authentic wood look.

WEATHERED TEAK®

MAHOGANY

ENGLISH WALNUT® DARK HICKORY CYPRESS®