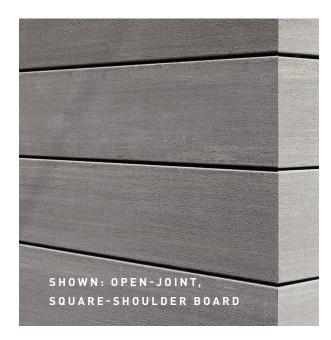

#### OPEN-JOINT CLADDING

The open joints between the cladding elements create a strong, linear design pattern while also functionally providing ventilation for proper air circulation.

Square-shoulder board sizes: