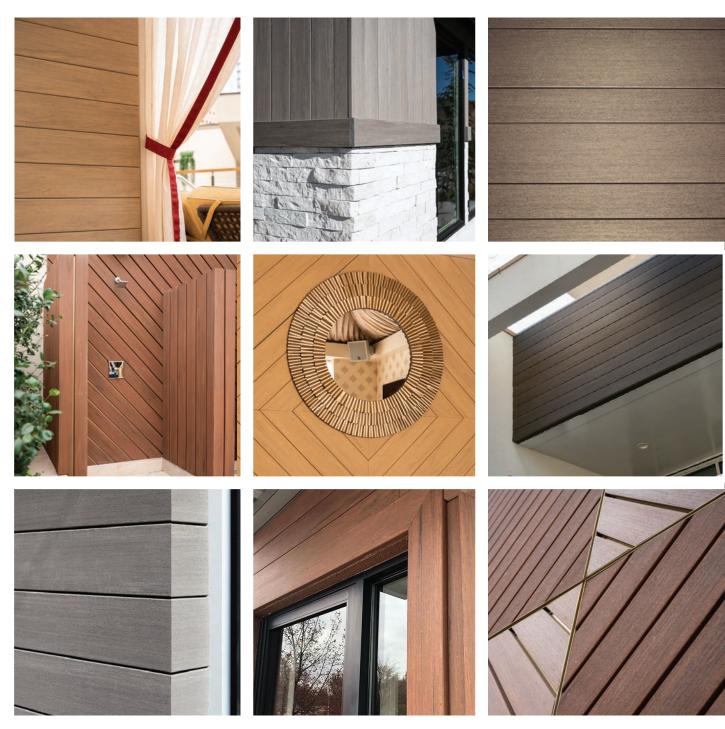

# AUTHENTIC WOOD LOOKS WITHOUT THE MAINTENANCE

TimberTech Cladding from AZEK Exteriors portfolio delivers the full visual experience of wood without the laborious, costly, and constant upkeep required with traditional lumber. TimberTech technology gives our Advanced PVC boards unrivaled aesthetics for a realistic wood look that lasts. Then we back them with industry-leading warranties for both commercial and residential buildings. Our curated collection empowers design flexibility with a variety of color choices, different board profiles, and board widths.

# DESIGN'S THE LIMIT

With an unmatched portfolio of diverse colors, woodgrain patterns, and board widths, the design potential with TimberTech Cladding is nearly limitless. With moisture- and fade-resistant Advanced PVC technology, TimberTech Cladding boards protect the integrity of your exterior design vision for years to come. Build on the rich hues and textures of TimberTech Cladding to highlight an entryway, add design detail to a porch ceiling, or as one element among mixed building materials for a clean, dimensional finish.