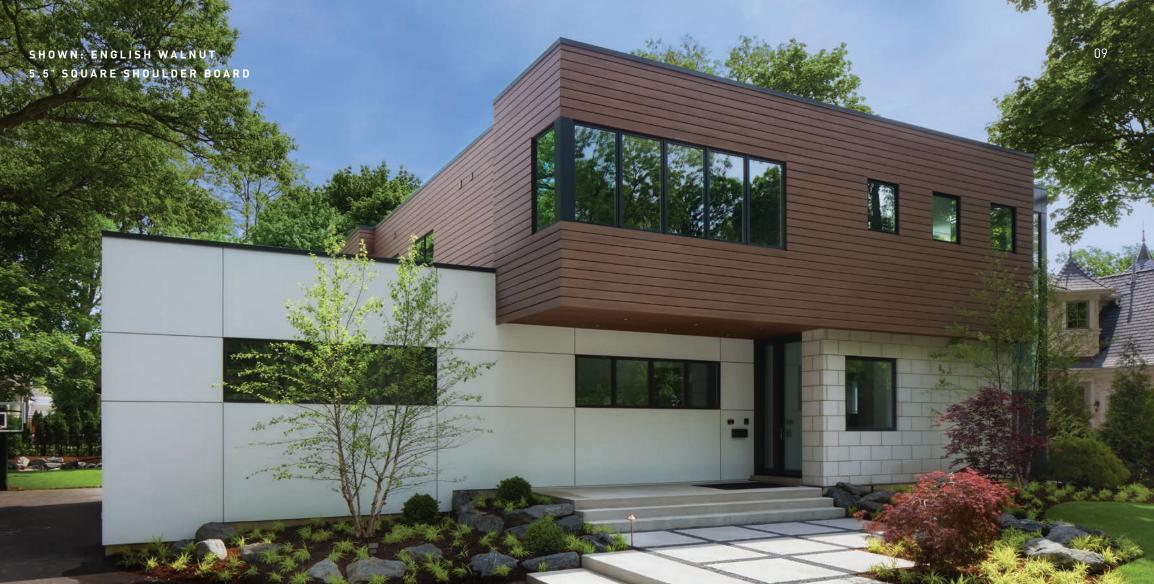

# VINTAGE COLLECTION

The Vintage® Collection offers the widest range of sophisticated color palettes and unique board widths in the industry, offering maximum design flexibility with options to fit any home's style. Defined by natural-looking colors that mimic the look of Ipe, teak, and other hardwoods and a subtle wire-brushed, low-gloss finish, this elegant collection ensures a truly authentic wood look.

WEATHERED TEAK®

MAHOGANY

ENGLISH WALNUT® DARK HICKORY CYPRESS®