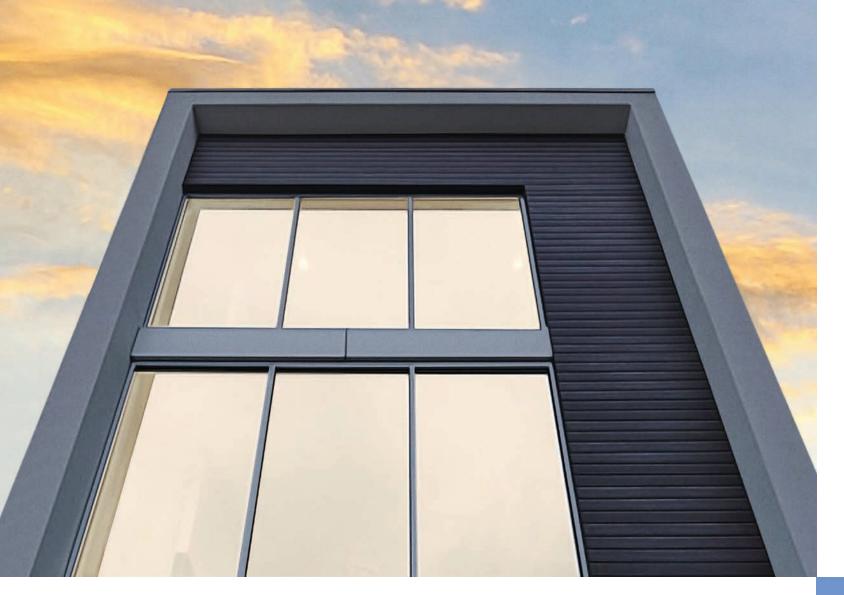

#### CLOSED-JOINT CLADDING

Sometimes referred to as "closed-joint," tongue-and-groove boards interlock together with ease, creating a solid barrier with a neat, smoothly finished look without gaps.

Tongue-and-groove board sizes: