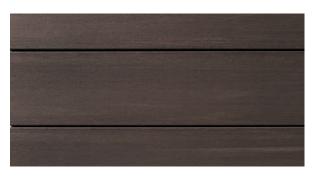

# VINTAGE COLLECTION

The Vintage® Collection offers the widest range of sophisticated color palettes and unique board widths in the industry, offering maximum design flexibility with options to fit any home's style. Defined by natural-looking colors that mimic the look of Ipe, teak, and other hardwoods and a subtle wire-brushed, low-gloss finish, this elegant collection ensures a truly authentic wood look.

WEATHERED TEAK®

MAHOGANY

ENGLISH WALNUT® DARK HICKORY CYPRESS®