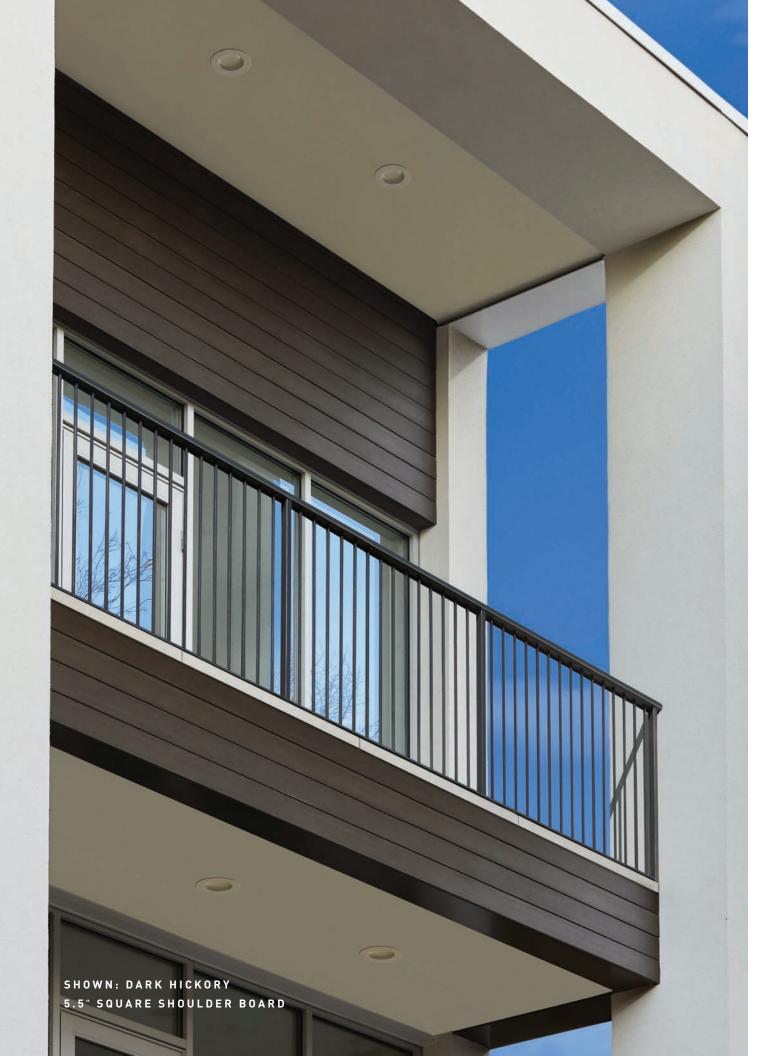

#### OPEN-JOINT CLADDING

The open joints between the cladding elements create a strong, linear design pattern while also functionally providing ventilation for proper air circulation.

Square-shoulder board sizes:

SEE FOR YOURSELF AND ORDER A FREE SAMPLE TODAY

| OPEN-JOINT<br>SQUARE-SHOULDER               | SQUARE<br>SHOULDERED<br>LENGTHS |     |     |
|---------------------------------------------|---------------------------------|-----|-----|
| VINTAGE COLLECTION®                         | 12'                             | 16' | 20' |
| Standard Thickness 1"<br>Standard Width 5½" |                                 | •   | •   |
| Standard Thickness 1"<br>Narrow Width 3½"   | •                               | •   | •   |
| Standard Thickness 1"<br>Wide Width 711/4"  | •                               | •   | •   |