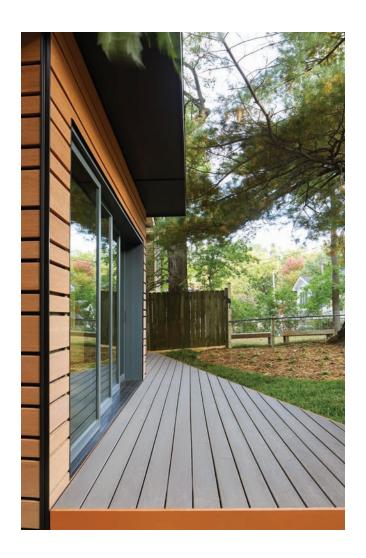

# AUTHENTIC WOOD LOOKS WITHOUT THE MAINTENANCE

TimberTech Cladding from AZEK Exteriors portfolio delivers the full visual experience of wood without the laborious, costly, and constant upkeep required with traditional lumber. TimberTech technology gives our Advanced PVC boards unrivaled aesthetics for a realistic wood look that lasts. Then we back them with industry-leading warranties for both commercial and residential buildings. Our curated collection empowers design flexibility with a variety of color choices, different board profiles, and board widths.

# BOLD. ELEGANT. TIMELESS.

TimberTech's one-of-a-kind Advanced PVC material was designed to deliver the most realistic wood look available, without additional staining or painting. Unlike traditional wood, TimberTech withstands the elements without compromising on its color, texture, or structural integrity. That translates to a beautiful exterior finish without frequent upkeep or maintenance.

# DESIGN'S THE LIMIT

With an unmatched portfolio of diverse colors, woodgrain patterns, and board widths, the design potential with TimberTech Cladding is nearly limitless. With moisture- and fade-resistant Advanced PVC technology, TimberTech Cladding boards protect the integrity of your exterior design vision for years to come. Build on the rich hues and textures of TimberTech Cladding to highlight an entryway, add design detail to a porch ceiling, or as one element among mixed building materials for a clean, dimensional finish.