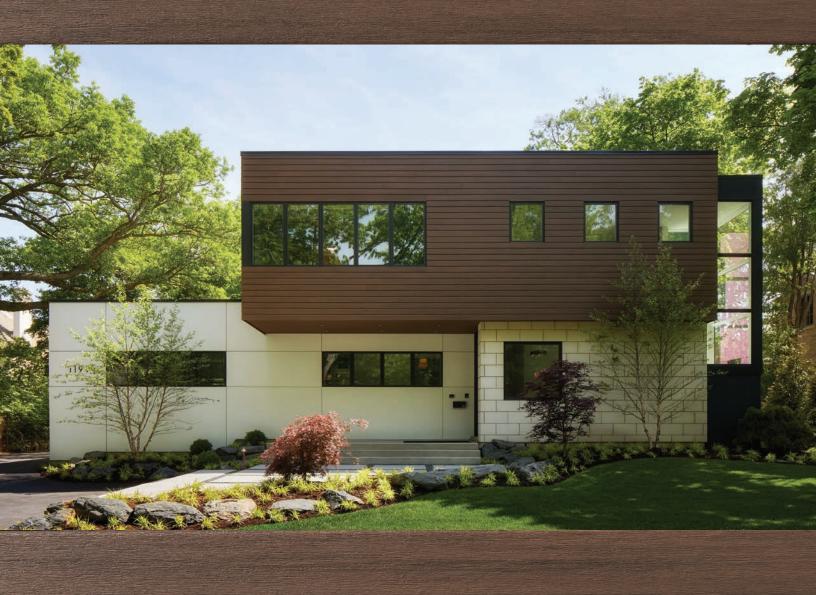

# AUTHENTIC WOOD LOOKS WITHOUT THE MAINTENANCE

TimberTech Cladding from AZEK Exteriors portfolio delivers the full visual experience of wood without the laborious, costly, and constant upkeep required with traditional lumber. TimberTech technology gives our Advanced PVC boards unrivaled aesthetics for a realistic wood look that lasts. Then we back them with industry-leading warranties for both commercial and residential buildings. Our curated collection empowers design flexibility with a variety of color choices, different board profiles, and board widths.

# DESIGN'S THE LIMIT

With an unmatched portfolio of diverse colors, woodgrain patterns, and board widths, the design potential with TimberTech Cladding is nearly limitless. With moisture- and fade-resistant Advanced PVC technology, TimberTech Cladding boards protect the integrity of your exterior design vision for years to come. Build on the rich hues and textures of TimberTech Cladding to highlight an entryway, add design detail to a porch ceiling, or as one element among mixed building materials for a clean, dimensional finish.