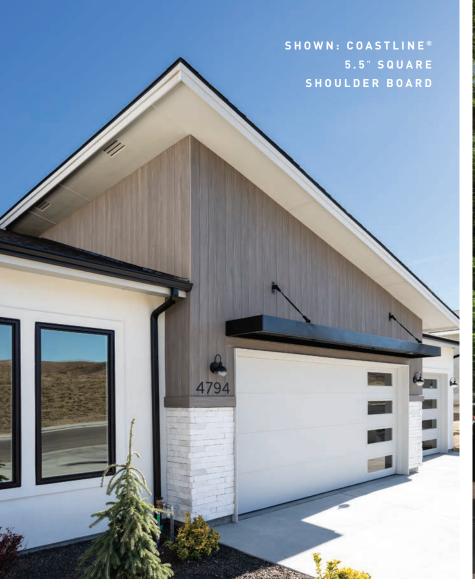

#### OPEN-JOINT CLADDING

The open joints between the cladding elements create a strong, linear design pattern while also functionally providing ventilation for proper air circulation.

Square-shoulder board sizes:

SEE FOR YOURSELF AND ORDER A FREE SAMPLE TODAY

| OPEN-JOINT<br>SQUARE-SHOULDER               | SQUARE<br>SHOULDERED<br>LENGTHS |     |     |
|---------------------------------------------|---------------------------------|-----|-----|
| VINTAGE COLLECTION®                         | 12'                             | 16' | 20' |
| Standard Thickness 1"<br>Standard Width 5½" |                                 | •   | •   |
| Standard Thickness 1"<br>Narrow Width 3½"   | •                               | •   | •   |
| Standard Thickness 1"<br>Wide Width 711/4"  | •                               | •   | •   |