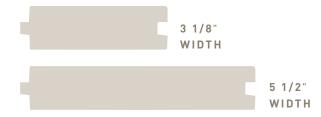

#### CLOSED-JOINT CLADDING

Sometimes referred to as "closed-joint," tongue-and-groove boards interlock together with ease, creating a solid barrier with a neat, smoothly finished look without gaps.

Tongue-and-groove board sizes:

| CLOSED-JOINT<br>TONGUE-AND-GROOVE | WIDE W |     | STANDARD WID |     | VIDTH |
|-----------------------------------|--------|-----|--------------|-----|-------|
| Standard Thickness 1"             | 12'    | 16' | 10'          | 12' | 16'   |
| COASTLINE®                        | •      | •   |              | •   | •     |
| WEATHERED TEAK®                   | •      | •   |              | •   | •     |
| MAHOGANY                          | •      | •   |              | •   | •     |
| DARK HICKORY                      | •      | •   |              | •   | •     |
|                                   |        |     |              |     |       |