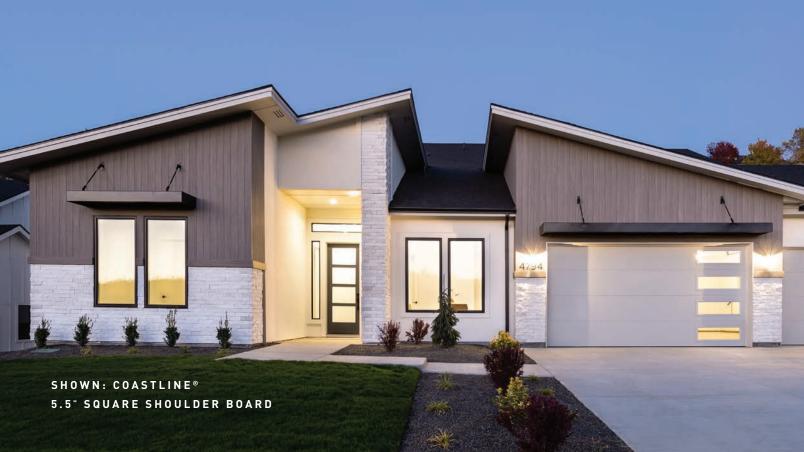

#### OPEN-JOINT CLADDING

The open joints between the cladding elements create a strong, linear design pattern while also functionally providing ventilation for proper air circulation.

Square-shoulder board sizes:

SEE FOR YOURSELF AND ORDER A FREE SAMPLE TODAY

| OPEN-JOINT<br>SQUARE-SHOULDER               | SQUARE<br>SHOULDERED<br>LENGTHS |     |     |
|---------------------------------------------|---------------------------------|-----|-----|
| VINTAGE COLLECTION®                         | 12'                             | 16' | 20' |
| Standard Thickness 1"<br>Standard Width 5½" |                                 | •   | •   |
| Standard Thickness 1"<br>Narrow Width 3½"   | •                               | •   | •   |
| Standard Thickness 1"<br>Wide Width 711/4"  | •                               | •   | •   |