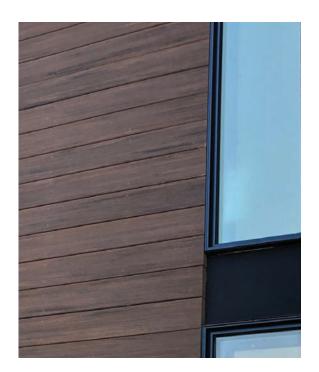

#### STAINED WOOD EXPOSED FOR SEVEN YEARS

Exposure to the elements takes a toll on traditional wood cladding—even premium hardwoods like Ipe will fade to a worn gray without regular and costly maintenance.

Traditional woods can be treated with stains and coatings for protection, but will still experience splintering, fading, and dimensional changes.

READ OUR
CLADDING
CASE STUDIES