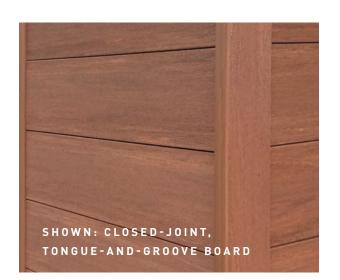

#### CLOSED-JOINT CLADDING

Sometimes referred to as "closed-joint," tongue-and-groove boards interlock together with ease, creating a solid barrier with a neat, smoothly finished look without gaps.

Tongue-and-groove board sizes: