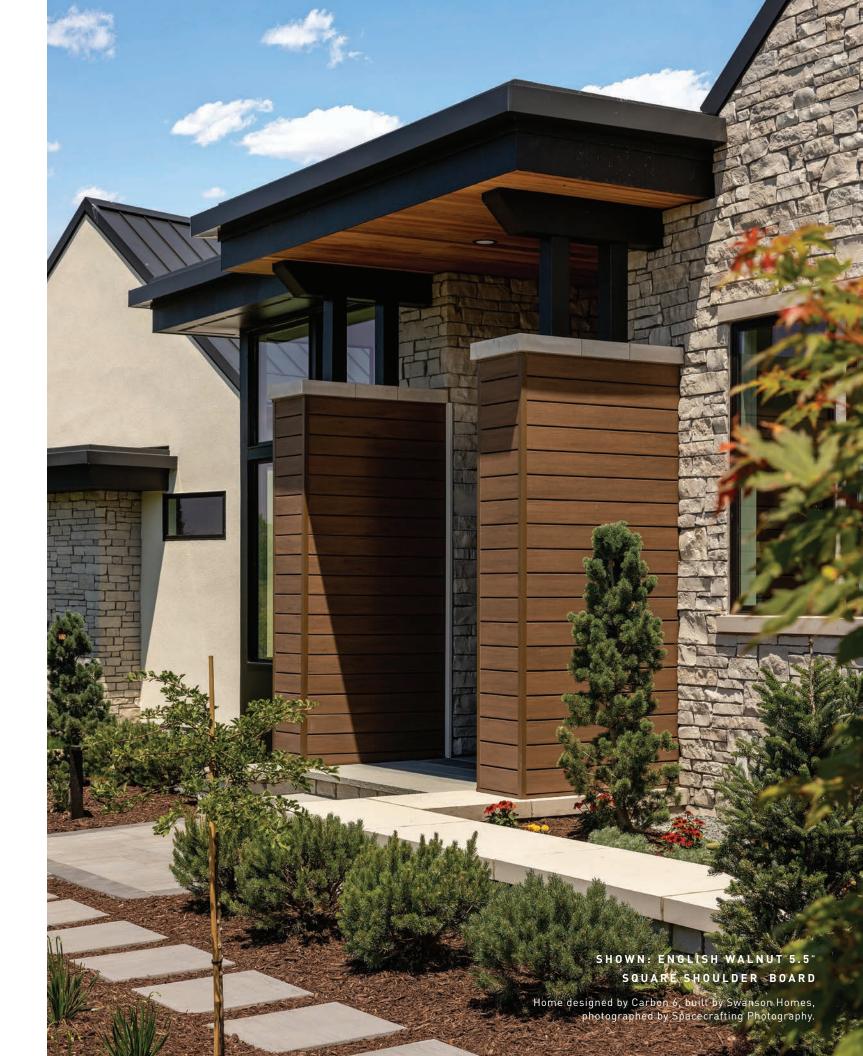

#### OPEN-JOINT CLADDING

The open joints between the cladding elements create a strong, linear design pattern while also functionally providing ventilation for proper air circulation.

Square-shoulder board sizes:

## CORTEX HIDDEN FASTENERS

The Cortex® hidden fastening system keeps the focus on the warm, authentic wood aesthetics that complement the entirety of the exterior design and not on the installation method.