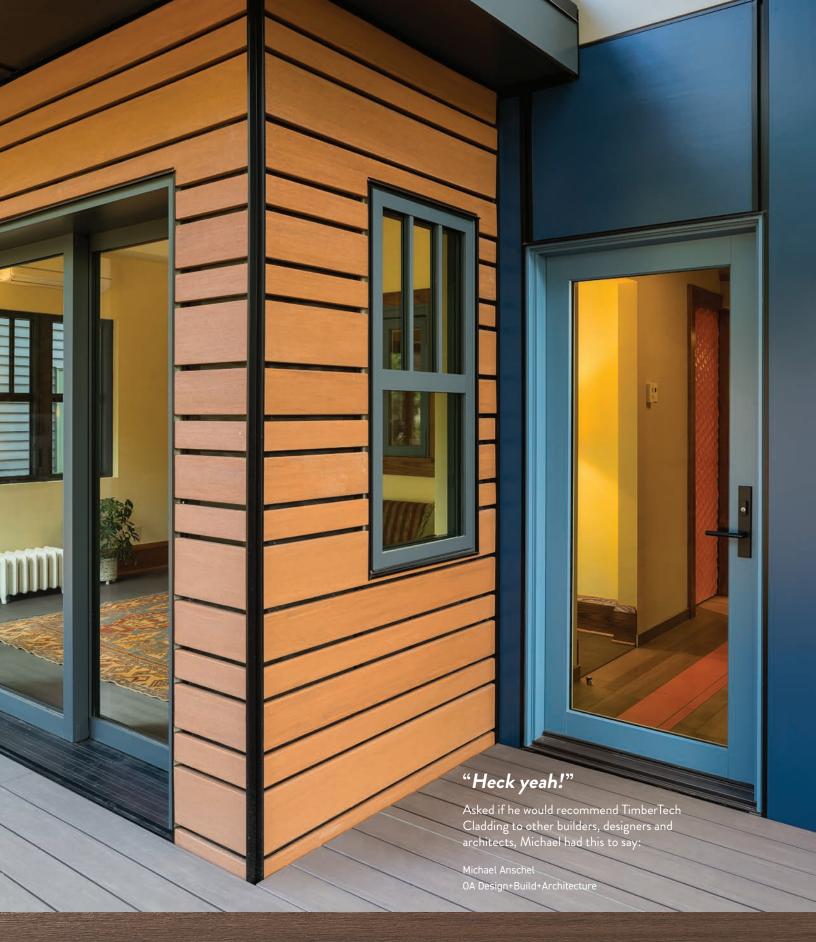

# AUTHENTIC WOOD LOOKS WITHOUT THE MAINTENANCE

TimberTech Cladding from AZEK Exteriors portfolio delivers the full visual experience of wood without the laborious, costly, and constant upkeep required with traditional lumber. TimberTech technology gives our Advanced PVC boards unrivaled aesthetics for a realistic wood look that lasts. Then we back them with industry-leading warranties for both commercial and residential buildings. Our curated collection empowers design flexibility with a variety of color choices, different board profiles, and board widths.

# BOLD. ELEGANT. TIMELESS.

TimberTech's one-of-a-kind Advanced PVC material was designed to deliver the most realistic wood look available, without additional staining or painting. Unlike traditional wood, TimberTech withstands the elements without compromising on its color, texture, or structural integrity. That translates to a beautiful exterior finish without frequent upkeep or maintenance.

# DESIGN'S THE LIMIT

With an unmatched portfolio of diverse colors, woodgrain patterns, and board widths, the design potential with TimberTech Cladding is nearly limitless. With moisture- and fade-resistant Advanced PVC technology, TimberTech Cladding boards protect the integrity of your exterior design vision for years to come. Build on the rich hues and textures of TimberTech Cladding to highlight an entryway, add design detail to a porch ceiling, or as one element among mixed building materials for a clean, dimensional finish.