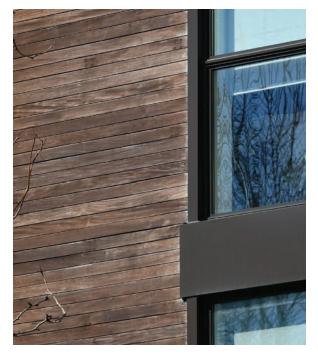

#### STAINED WOOD EXPOSED FOR SEVEN YEARS

Exposure to the elements takes a toll on traditional wood cladding—even premium hardwoods like Ipe will fade to a worn gray without regular and costly maintenance.

Traditional woods can be treated with stains and coatings for protection, but will still experience splintering, fading, and dimensional changes.

READ OUR
CLADDING
CASE STUDIES