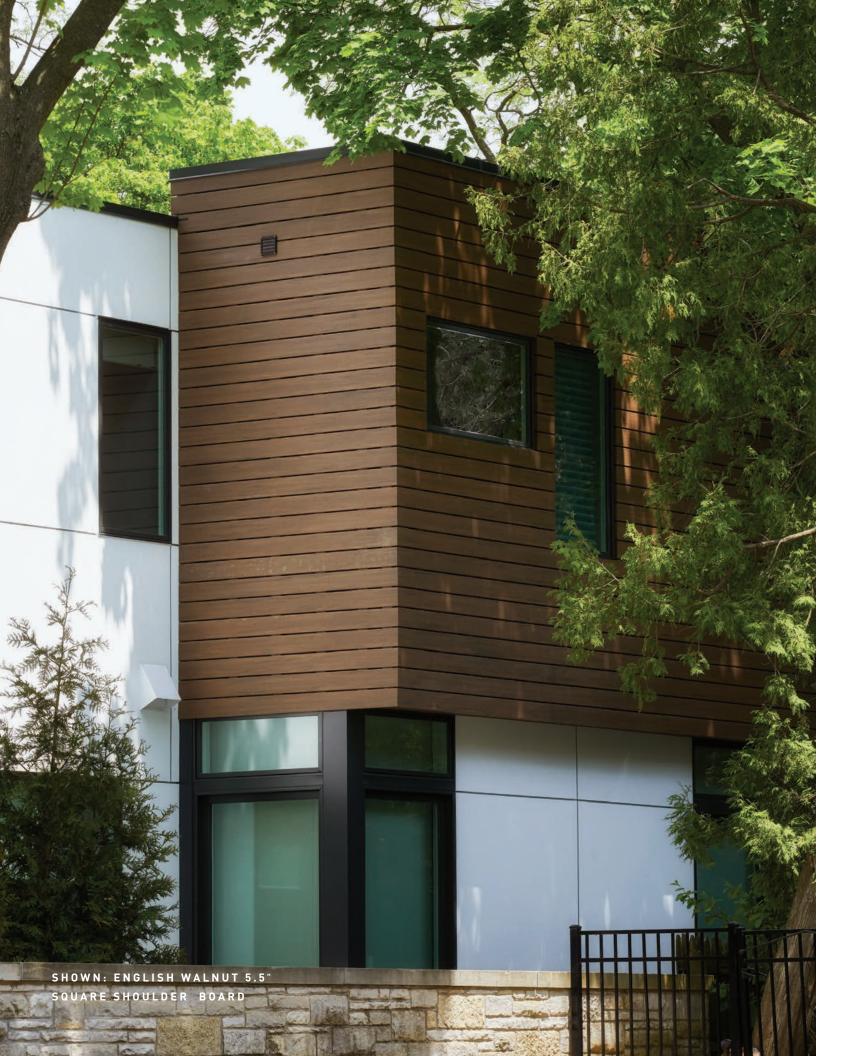

# DESIGN'S THE LIMIT

With an unmatched portfolio of diverse colors, woodgrain patterns, and board widths, the design potential with TimberTech Cladding is nearly limitless. With moisture- and fade-resistant Advanced PVC technology, TimberTech Cladding boards protect the integrity of your exterior design vision for years to come. Build on the rich hues and textures of TimberTech Cladding to highlight an entryway, add design detail to a porch ceiling, or as one element among mixed building materials for a clean, dimensional finish.

#### OPEN-JOINT CLADDING

The open joints between the cladding elements create a strong, linear design pattern while also functionally providing ventilation for proper air circulation.

Square-shoulder board sizes: