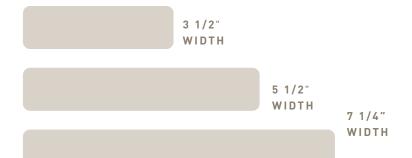

#### OPEN-JOINT CLADDING

The open joints between the cladding elements create a strong, linear design pattern while also functionally providing ventilation for proper air circulation.

Square-shoulder board sizes:

SEE FOR YOURSELF AND ORDER A FREE SAMPLE TODAY

| OPEN-JOINT<br>SQUARE-SHOULDER               | SQUARE<br>SHOULDERED<br>LENGTHS |     |     |
|---------------------------------------------|---------------------------------|-----|-----|
| VINTAGE COLLECTION®                         | 12'                             | 16' | 20' |
| Standard Thickness 1"<br>Standard Width 5½" |                                 | •   | •   |
| Standard Thickness 1"<br>Narrow Width 3½"   | •                               | •   | •   |
| Standard Thickness 1"<br>Wide Width 711/4"  | •                               | •   | •   |