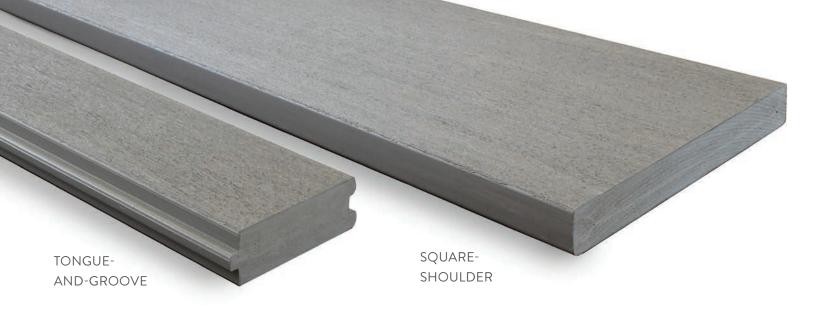

#### CLOSED-JOINT CLADDING

Sometimes referred to as "closed-joint," tongue-and-groove boards interlock together with ease, creating a solid barrier with a neat, smoothly finished look without gaps.

Tongue-and-groove board sizes:

#### OPEN-JOINT CLADDING

The open joints between the cladding elements create a strong, linear design pattern while also functionally providing ventilation for proper air circulation.

Square-shoulder board sizes: