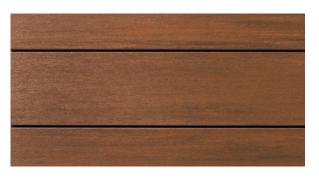

# VINTAGE COLLECTION

The Vintage® Collection offers the widest range of sophisticated color palettes and unique board widths in the industry, offering maximum design flexibility with options to fit any home's style. Defined by natural-looking colors that mimic the look of Ipe, teak, and other hardwoods and a subtle wire-brushed, low-gloss finish, this elegant collection ensures a truly authentic wood look.

WEATHERED TEAK®

MAHOGANY

ENGLISH WALNUT® DARK HICKORY CYPRESS®