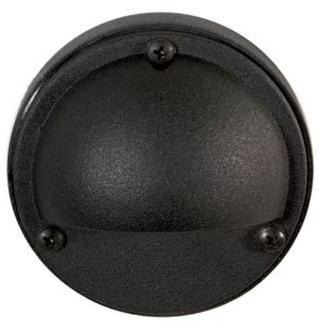

## Estes LED Rail Light

3-\%"W x 3-\%" H x 1-\%"D

- HP-571P
- Estes Rail Light
- Surface mount LED rail light
- Finish and Material Options:
  - Bronze Finish Brass
  - o Textured Black Powder Coat Aluminum
  - White Powder Coat Aluminum
- 12V, 1.5 Watt
- Dimmable
- Bulb: **HP-UL** Proprietary Encapsulated LED Panel Available directly from Highpoint

Installs to vertical surface using 2 screws to attach back plate. Faceplate installs to back plate with 3 surface screws. Luminate a 3' to 4' wide area when mounted 34" off of a deck. Mount it on a rail post or any flat wall surface to shine down.